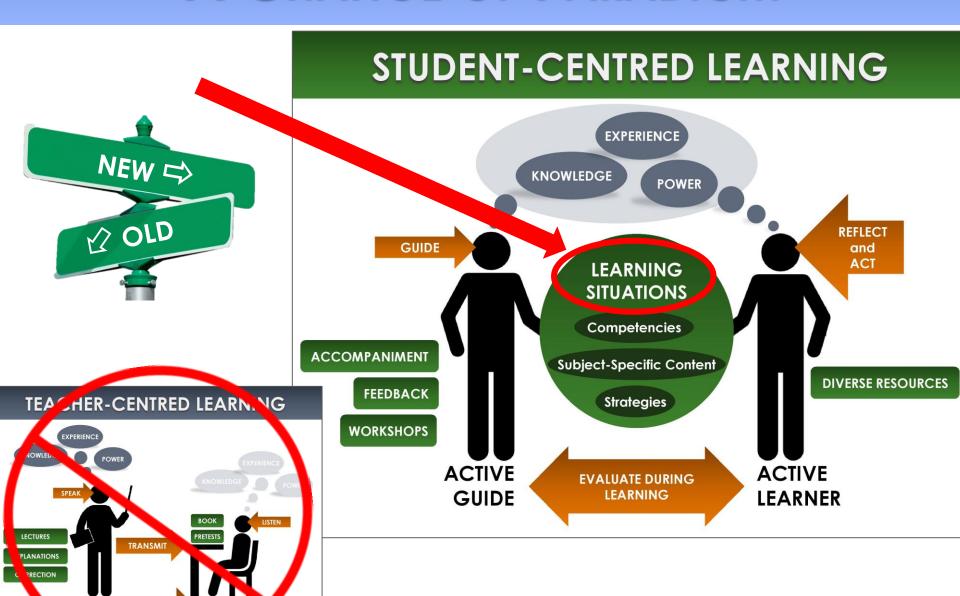

ignated exam session (not teaching)

Who: Student's teacher

When: Interactions done outside of

class time

Where: Office near exam room

- Interactions not recorded
- Teacher may be responsible for up to 80 students at a time
- Teacher remunerated for Interactions 3 times/year

#### CS DE SAINT-HYACINTHE





FBD INTERACTION

Who: Student's teacher

When: Interactions done during class time

Where: Empty classroom

- Teacher identifies time during class to supervise Notes Review <u>and</u> do Interactions
- Teacher may be responsible for up to 50 students at a time
- Teacher <u>replaced</u> during class time
- If no oral evaluations scheduled, replacement cancelled
- Interactions recorded



# QUESTIONS 223



## 5. TOOLS FOR DEVELOPING PROFESSIONAL JUDGEMENT

#### A CHANGE OF PARADIGM



PASSIVE

LEARNER

ACTIVE

**EXPERT** 

EVALUATE

AFTER LEARNING

## DEVELOPING PROFESSIONAL JUDGEMENT

# THE MOST EFFECTIVE WAY FOR A TEACHER TO DEVELOP PROFESSIONAL JUDGEMENT IS TO JUMP INTO LEARNING SITUATIONS!

#### THE TEACHER LEARNING SITUATION

When a teacher uses Learning Situations in the classroom, they learn:

- course content
- to guide according to end-of-course outcomes
- how to interact orally in the context of course
- how to use and understand grids
- strategies and skills for correction
- to assess when students are ready for exam
- to have confidence in their professional judgement



#### TOOLS FOR TEACHERS

#### https://padlet.com/ESLQuebec/professionaljudgement







padlet drive



Found at: www.eslquebec.wixsite.co m/CCBE-DBE Teacher Resources/

Evaluation

ANG 51